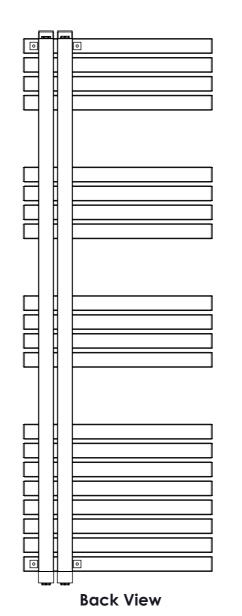

## COMBE (Left)

## **Plumbing Position:**

Vertical mount
All Dimensions are in mm
Max.Working Pressure: 10 Bar
Max.Working Temperature: 95° C
Inlet / Outlet : 1/2" BSP
Fuel : E/H/D

Manufacturing Tolerance: - 5 mm

|              | Manufactoring relevance. |        |       |              |                 |     |
|--------------|--------------------------|--------|-------|--------------|-----------------|-----|
|              | Height                   | Length | Depth | Pipe Centres | Bracket Centres |     |
| PRODUCT CODE | Н                        | L      | D     | С            | F               | S   |
|              | mm                       | mm     | mm    | mm           | mm              | mm  |
| COM10-L      | 920                      | 500    | 80    | 50           | 830             | 115 |
| COM15-L      | 1460                     | 500    | 80    | 50           | 1370            | 115 |
| COM18-L      | 1710                     | 500    | 80    | 50           | 880-740         | 115 |