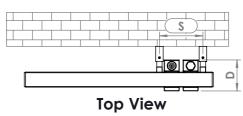

## **Plumbing Position:**

Vertical mount
All Dimensions are in mm
Max.Working Pressure: 10 Bar
Max.Working Temperature: 95° C
Inlet / Outlet : 1/2" BSP
Fuel : E/H/D

Manufacturing Tolerance: - 5 mm

|              | Manufactoring relevance. |        |       |              |                 |     |
|--------------|--------------------------|--------|-------|--------------|-----------------|-----|
|              | Height                   | Length | Depth | Pipe Centres | Bracket Centres |     |
| PRODUCT CODE | Н                        | L      | D     | С            | F               | S   |
|              | mm                       | mm     | mm    | mm           | mm              | mm  |
| COM10-L      | 920                      | 500    | 80    | 50           | 830             | 115 |
| COM15-L      | 1460                     | 500    | 80    | 50           | 1370            | 115 |
| COM18-L      | 1710                     | 500    | 80    | 50           | 880-740         | 115 |