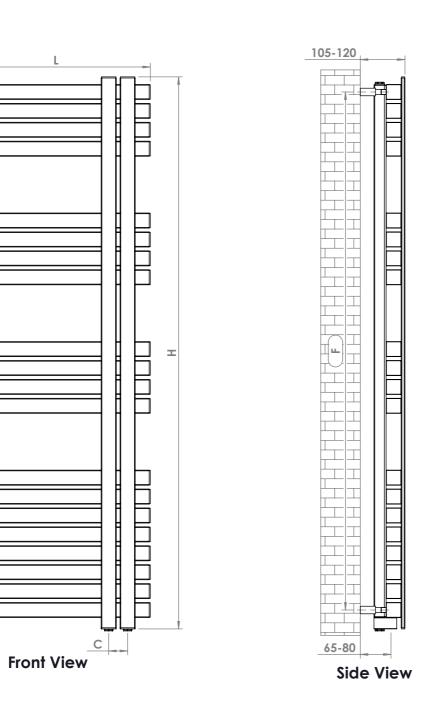

## **Plumbing Position:**

Vertical mount
All Dimensions are in mm
Max.Working Pressure: 10 Bar
Max.Working Temperature: 95° C
Inlet / Outlet : 1/2" BSP
Fuel : E/H/D

Manufacturing Tolerance: - 5 mm

|              | Manufactoring relevance. |        |       |              |                 |     |
|--------------|--------------------------|--------|-------|--------------|-----------------|-----|
|              | Height                   | Length | Depth | Pipe Centres | Bracket Centres |     |
| PRODUCT CODE | Н                        | L      | D     | С            | F               | S   |
|              | mm                       | mm     | mm    | mm           | mm              | mm  |
| COM10-L      | 920                      | 500    | 80    | 50           | 830             | 115 |
| COM15-L      | 1460                     | 500    | 80    | 50           | 1370            | 115 |
| COM18-L      | 1710                     | 500    | 80    | 50           | 880-740         | 115 |