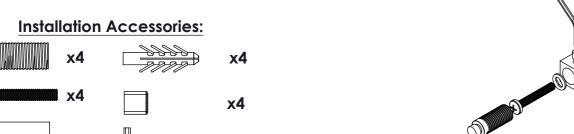

Manufactoring relevance. |        |       |              |                 |     |
|--------------|--------------------------|--------|-------|--------------|-----------------|-----|
|              | Height                   | Length | Depth | Pipe Centres | Bracket Centres |     |
| PRODUCT CODE | Н                        | L      | D     | С            | F               | S   |
|              | mm                       | mm     | mm    | mm           | mm              | mm  |
| COM10-L      | 920                      | 500    | 80    | 50           | 830             | 115 |
| COM15-L      | 1460                     | 500    | 80    | 50           | 1370            | 115 |
| COM18-L      | 1710                     | 500    | 80    | 50           | 880-740         | 115 |





0

**x4** 



**x**1