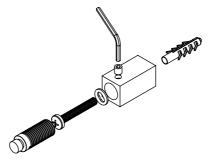

ing relevance. |        |       |              |                 |     |
|--------------|--------------------------|--------|-------|--------------|-----------------|-----|
|              | Height                   | Length | Depth | Pipe Centres | Bracket Centres |     |
| PRODUCT CODE | Н                        | L      | D     | С            | F               | S   |
|              | mm                       | mm     | mm    | mm           | mm              | mm  |
| COM10-L      | 920                      | 500    | 80    | 50           | 830             | 115 |
| COM15-L      | 1460                     | 500    | 80    | 50           | 1370            | 115 |
| COM18-L      | 1710                     | 500    | 80    | 50           | 880-740         | 115 |





0

**x4** 



**x**1