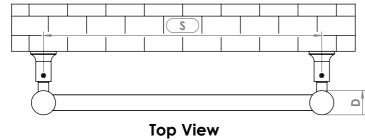

## Manufacturing Tolerance : - 5 mm

|              | T .    | I      | Γ -   | 1            | _               |     |
|--------------|--------|--------|-------|--------------|-----------------|-----|
|              | Height | Length | Depth | Pipe Centres | Bracket Centres |     |
| PRODUCT CODE | Н      | L      | D     | С            | F               | S   |
|              | mm     | mm     | mm    | mm           | mm              | mm  |
| TOR407-2     | 718    | 400    | 32    | 368          | 580             | 368 |
| TOR410-3     | 1044   | 400    | 32    | 368          | 906             | 368 |
| TOR415-4     | 1550   | 400    | 32    | 368          | 1412            | 368 |
| TOR507-2     | 718    | 500    | 32    | 468          | 580             | 468 |
| TOR510-3     | 1044   | 500    | 32    | 468          | 906             | 468 |
| TOR515-4     | 1550   | 500    | 32    | 468          | 1412            | 468 |