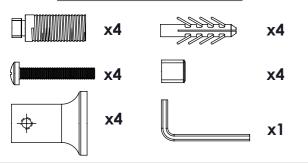

-----------------|-----|
|              | Height | Length | Depth | Pipe Centres | Bracket Centres |     |
| PRODUCT CODE | Н      | L      | D     | С            | F               | S   |
|              | mm     | mm     | mm    | mm           | mm              | mm  |
| TOR407-2     | 718    | 400    | 32    | 368          | 580             | 368 |
| TOR410-3     | 1044   | 400    | 32    | 368          | 906             | 368 |
| TOR415-4     | 1550   | 400    | 32    | 368          | 1412            | 368 |
| TOR507-2     | 718    | 500    | 32    | 468          | 580             | 468 |
| TOR510-3     | 1044   | 500    | 32    | 468          | 906             | 468 |
| TOR515-4     | 1550   | 500    | 32    | 468          | 1412            | 468 |



## **Installation Accessories:**