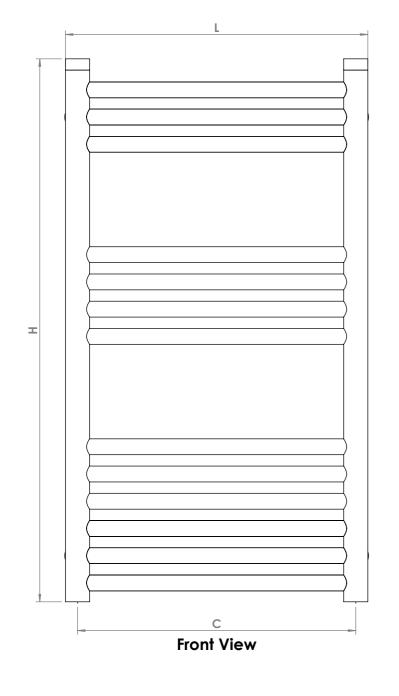

## **Plumbing Position:**

Vertical mount
All Dimensions are in mm
Max.Working Pressure: 10 Bar
Max.Working Temperature: 95° C
Inlet / Outlet : 1/2" BSP
Fuel : E/H/D

## Manufacturing Tolerance : - 5 mm

|              | T .    | I      | Γ -   | 1            | _               |     |
|--------------|--------|--------|-------|--------------|-----------------|-----|
|              | Height | Length | Depth | Pipe Centres | Bracket Centres |     |
| PRODUCT CODE | Н      | L      | D     | С            | F               | S   |
|              | mm     | mm     | mm    | mm           | mm              | mm  |
| TOR407-2     | 718    | 400    | 32    | 368          | 580             | 368 |
| TOR410-3     | 1044   | 400    | 32    | 368          | 906             | 368 |
| TOR415-4     | 1550   | 400    | 32    | 368          | 1412            | 368 |
| TOR507-2     | 718    | 500    | 32    | 468          | 580             | 468 |
| TOR510-3     | 1044   | 500    | 32    | 468          | 906             | 468 |
| TOR515-4     | 1550   | 500    | 32    | 468          | 1412            | 468 |