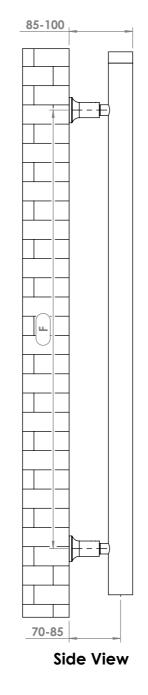

## **Plumbing Position:**

Vertical mount
All Dimensions are in mm
Max.Working Pressure: 10 Bar
Max.Working Temperature: 95° C
Inlet / Outlet : 1/2" BSP
Fuel : E/H/D

## **Installation Accessories:**