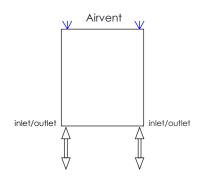

## **Plumbing Position:**

Vertical mount
All Dimensions are in mm
Max.Working Pressure: 10 Bar
Max.Working Temperature: 95° C
Inlet / Outlet : 1/2" BSP
Fuel : E/H/D

## Manufacturing Tolerance : - 5 mm

|              | T .    | I      | Γ -   | 1            | _               |     |
|--------------|--------|--------|-------|--------------|-----------------|-----|
|              | Height | Length | Depth | Pipe Centres | Bracket Centres |     |
| PRODUCT CODE | Н      | L      | D     | С            | F               | S   |
|              | mm     | mm     | mm    | mm           | mm              | mm  |
| TOR407-2     | 718    | 400    | 32    | 368          | 580             | 368 |
| TOR410-3     | 1044   | 400    | 32    | 368          | 906             | 368 |
| TOR415-4     | 1550   | 400    | 32    | 368          | 1412            | 368 |
| TOR507-2     | 718    | 500    | 32    | 468          | 580             | 468 |
| TOR510-3     | 1044   | 500    | 32    | 468          | 906             | 468 |
| TOR515-4     | 1550   | 500    | 32    | 468          | 1412            | 468 |