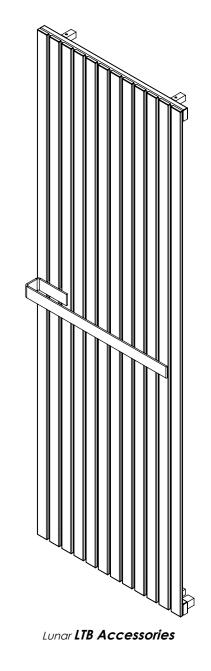

## **Plumbing Position:**

Vertical mount All Dimensions are in mm Max.Working Pressure: 10 Bar Max.Working Temperature: 95° C Inlet / Outlet : 1/2" BSP Fuel : H

Manufacturing Tolerance: - 5 mm

|              | Height | Length | Depth | Pipe Centres | Bracket Centres |     |
|--------------|--------|--------|-------|--------------|-----------------|-----|
| PRODUCT CODE | Н      | L      | D     | С            | F               | S   |
|              | mm     | mm     | mm    | mm           | mm              | mm  |
| LUN1505      | 1500   | 240    | 30    | 200          | 1460            | 100 |
| LUN1507      | 1500   | 340    | 30    | 300          | 1460            | 200 |
| LUN1510      | 1500   | 490    | 30    | 450          | 1460            | 350 |
| LUN1515      | 1500   | 740    | 30    | 700          | 1460            | 600 |
| LUN1520      | 1500   | 990    | 30    | 950          | 1460            | 850 |
| LUN1805      | 1800   | 240    | 30    | 200          | 1760            | 100 |
| LUN1807      | 1800   | 340    | 30    | 300          | 1760            | 200 |
| LUN1810      | 1800   | 490    | 30    | 450          | 1760            | 350 |
| LUN1812      | 1800   | 590    | 30    | 550          | 1760            | 450 |
| LUN2005      | 2000   | 240    | 30    | 200          | 1960            | 100 |
| LUN2007      | 2000   | 340    | 30    | 300          | 1960            | 200 |
| LUN2007T     | 2000   | 320    | 30    | 280          | 1960            | 180 |
| LUN2010      | 2000   | 490    | 30    | 450          | 1960            | 350 |
| LUN2012      | 2000   | 590    | 30    | 550          | 1960            | 450 |
| LUNTB5       | 40     | 240    | -     | -            | -               | -   |
| LUNTB7       | 40     | 340    | -     | -            | -               | -   |
| LUNTB10      | 40     | 490    | -     | -            | -               | -   |