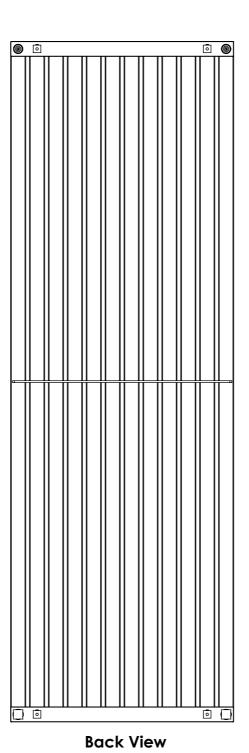

## 75-90 25-40 Side View Front View \_\_\_\_\_\_ **Top View Installation Accessories: x4 x4** 0 **x4**

**LUNAR** 

## **Plumbing Position:**

Vertical mount All Dimensions are in mm Max.Working Pressure: 10 Bar Max.Working Temperature: 95° C Inlet / Outlet : 1/2" BSP Fuel : H

Manufacturing Tolerance: - 5 mm

|              | Height | Length | Depth | Pipe Centres | Bracket Centres |     |
|--------------|--------|--------|-------|--------------|-----------------|-----|
| PRODUCT CODE | Н      | L      | D     | С            | F               | S   |
|              | mm     | mm     | mm    | mm           | mm              | mm  |
| LUN1505      | 1500   | 240    | 30    | 200          | 1460            | 100 |
| LUN1507      | 1500   | 340    | 30    | 300          | 1460            | 200 |
| LUN1510      | 1500   | 490    | 30    | 450          | 1460            | 350 |
| LUN1515      | 1500   | 740    | 30    | 700          | 1460            | 600 |
| LUN1520      | 1500   | 990    | 30    | 950          | 1460            | 850 |
| LUN1805      | 1800   | 240    | 30    | 200          | 1760            | 100 |
| LUN1807      | 1800   | 340    | 30    | 300          | 1760            | 200 |
| LUN1810      | 1800   | 490    | 30    | 450          | 1760            | 350 |
| LUN1812      | 1800   | 590    | 30    | 550          | 1760            | 450 |
| LUN2005      | 2000   | 240    | 30    | 200          | 1960            | 100 |
| LUN2007      | 2000   | 340    | 30    | 300          | 1960            | 200 |
| LUN2007T     | 2000   | 320    | 30    | 280          | 1960            | 180 |
| LUN2010      | 2000   | 490    | 30    | 450          | 1960            | 350 |
| LUN2012      | 2000   | 590    | 30    | 550          | 1960            | 450 |
| LUNTB5       | 40     | 240    | -     | -            | -               | -   |
| LUNTB7       | 40     | 340    | -     | -            | -               | -   |
| LUNTB10      | 40     | 490    | -     | -            | -               | -   |