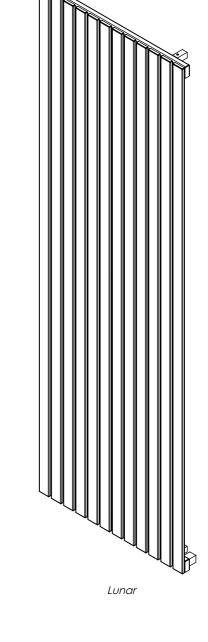

## 75-90 25-40 Side View Front View \_\_\_\_\_\_ **Top View Installation Accessories: x4 x4** 0 **x4**

**LUNAR** 