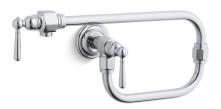

# HiRise™ Wall-Mount Pot Filler K-7322-4

#### **Features**

- Double quarter-turn ceramic disc valves ensure reliable on/off operation.
- Ceramic disc valves exceed industry longevity standards, ensuring durable performance for life.
- Articulating spout with 360-degree rotation offers superior clearance for filling pots on cooktops and ranges.
- Single lever handle with main lever shutoff.
- 22" (559 mm) extended swing spout reach.
- 6.7 gal/min (25.4 l/min) at 60 psi (4.1 bar),
- Coordinates with other HiRise kitchen products.