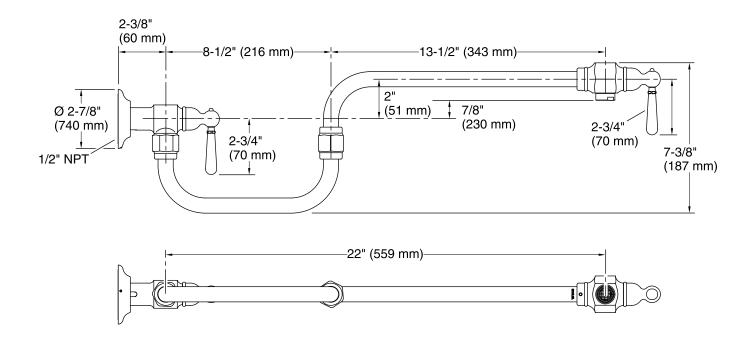

# **Technical Information**

All product dimensions are nominal.

Faucet:

Flow rate: 6.7 gal/min (25.4 l/min)

Pressure: 60 psi (4.1 bar)

Spout:

Spout reach: 22" (559 mm)
Handle clearance: 2-3/4" (70 mm)