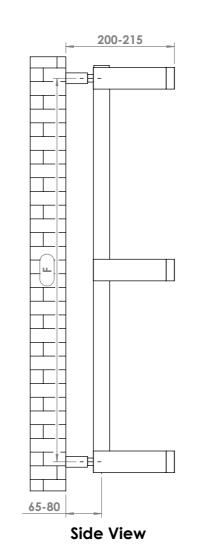

## **Plumbing Position:**

Vertical mount
All Dimensions are in mm
Max.Working Pressure: 10 Bar
Max.Working Temperature: 95° C
Inlet / Outlet : 1/2" BSP
Fuel : E/H/D

Manufacturing Tolerance : - 5 mm

|              | Mandacioning folerance : - 5 min |        |       |              |                        |     |
|--------------|----------------------------------|--------|-------|--------------|------------------------|-----|
| PRODUCT CODE | Height                           | Length | Depth | Pipe Centres | <b>Bracket Centres</b> |     |
|              | Н                                | L      | D     | С            | F                      | S   |
|              | mm                               | mm     | mm    | mm           | mm                     | mm  |
| GA807        | 750                              | 780    | 150   | 50           | 710                    | 420 |