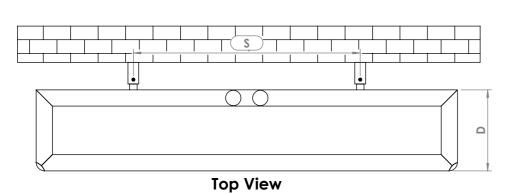

## **Plumbing Position:**

Vertical mount
All Dimensions are in mm
Max.Working Pressure: 10 Bar
Max.Working Temperature: 95° C
Inlet / Outlet : 1/2" BSP
Fuel : E/H/D

Manufacturing Tolerance : - 5 mm

|              | Mandacioning folerance : - 5 min |        |       |              |                        |     |
|--------------|----------------------------------|--------|-------|--------------|------------------------|-----|
| PRODUCT CODE | Height                           | Length | Depth | Pipe Centres | <b>Bracket Centres</b> |     |
|              | Н                                | L      | D     | С            | F                      | S   |
|              | mm                               | mm     | mm    | mm           | mm                     | mm  |
| GA807        | 750                              | 780    | 150   | 50           | 710                    | 420 |