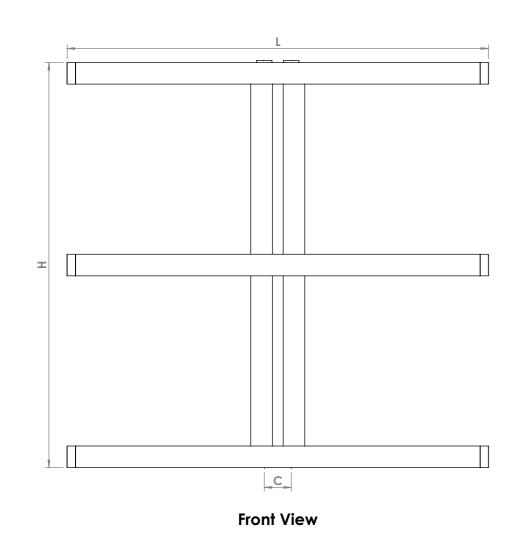

## **Plumbing Position:**

Vertical mount
All Dimensions are in mm
Max.Working Pressure: 10 Bar
Max.Working Temperature: 95° C
Inlet / Outlet : 1/2" BSP
Fuel : E/H/D

Manufacturing Tolerance : - 5 mm

|              | Mandacioning folerance : - 5 min |        |       |              |                        |     |
|--------------|----------------------------------|--------|-------|--------------|------------------------|-----|
| PRODUCT CODE | Height                           | Length | Depth | Pipe Centres | <b>Bracket Centres</b> |     |
|              | Н                                | L      | D     | С            | F                      | S   |
|              | mm                               | mm     | mm    | mm           | mm                     | mm  |
| GA807        | 750                              | 780    | 150   | 50           | 710                    | 420 |