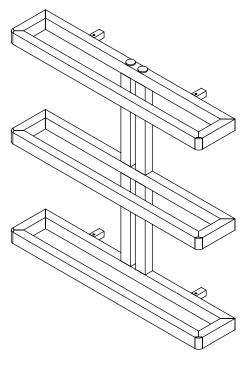

## **GALLANT**











**x4** 

**x4** 

## **Plumbing Position:**



Vertical mount
All Dimensions are in mm
Max.Working Pressure: 10 Bar
Max.Working Temperature: 95° C
Inlet / Outlet : 1/2" BSP
Fuel : E/H/D

Manufacturing Tolerance : - 5 mm

|              | Mandacioning folerance : - 5 min |        |       |              |                        |     |
|--------------|----------------------------------|--------|-------|--------------|------------------------|-----|
| PRODUCT CODE | Height                           | Length | Depth | Pipe Centres | <b>Bracket Centres</b> |     |
|              | Н                                | L      | D     | С            | F                      | S   |
|              | mm                               | mm     | mm    | mm           | mm                     | mm  |