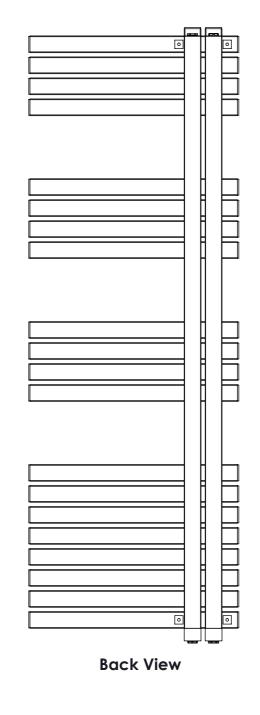

## **Plumbing Position:**

Vertical mount All Dimensions are in mm Max.Working Pressure: 10 Bar Max.Working Temperature: 95° C Inlet / Outlet : 1/2" BSP Fuel : E/H/D

Manufacturing Tolerance: - 5 mm

|              | Height Length |     | Depth | Pipe Centres | Bracket Centres |     |
|--------------|---------------|-----|-------|--------------|-----------------|-----|
| PRODUCT CODE | Н             | L   | D     | С            | F               | S   |
|              | mm            | mm  | mm    | mm           | mm              | mm  |
| COM10-R      | 920           | 500 | 80    | 50           | 830             | 115 |
| COM15-R      | 1460          | 500 | 80    | 50           | 1370            | 115 |
| COM18-R      | 1710          | 500 | 80    | 50           | 880-740         | 115 |