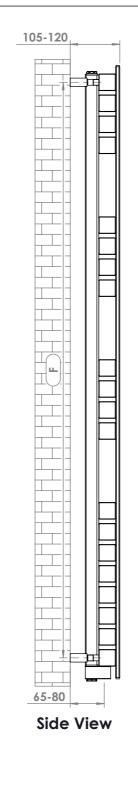

## **Plumbing Position:**

Vertical mount All Dimensions are in mm Max.Working Pressure: 10 Bar Max.Working Temperature: 95° C Inlet / Outlet : 1/2" BSP Fuel : E/H/D

Manufacturing Tolerance: - 5 mm

|              | Height Length |     | Depth | Pipe Centres | Bracket Centres |     |
|--------------|---------------|-----|-------|--------------|-----------------|-----|
| PRODUCT CODE | Н             | L   | D     | С            | F               | S   |
|              | mm            | mm  | mm    | mm           | mm              | mm  |
| COM10-R      | 920           | 500 | 80    | 50           | 830             | 115 |
| COM15-R      | 1460          | 500 | 80    | 50           | 1370            | 115 |
| COM18-R      | 1710          | 500 | 80    | 50           | 880-740         | 115 |