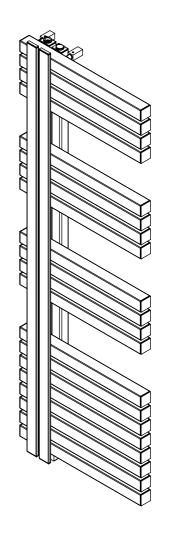

## **Plumbing Position:**

Vertical mount All Dimensions are in mm Max.Working Pressure: 10 Bar Max.Working Temperature: 95° C Inlet / Outlet : 1/2" BSP Fuel : E/H/D

Manufacturing Tolerance: - 5 mm

|              | Height Length |     | Depth | Pipe Centres | Bracket Centres |     |
|--------------|---------------|-----|-------|--------------|-----------------|-----|
| PRODUCT CODE | Н             | L   | D     | С            | F               | S   |
|              | mm            | mm  | mm    | mm           | mm              | mm  |
| COM10-R      | 920           | 500 | 80    | 50           | 830             | 115 |
| COM15-R      | 1460          | 500 | 80    | 50           | 1370            | 115 |
| COM18-R      | 1710          | 500 | 80    | 50           | 880-740         | 115 |