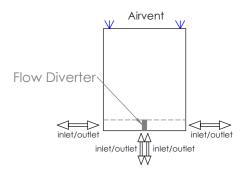

C \*: Only available for minumum Five profiles

1500

CL1509

When mounting vertically, please observe that the collector fitted with a flow diverter is mounted at the bottom. This can be verified by visually checking or by referring to the installation diagram