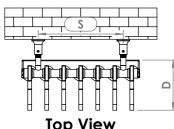

Height Length Pipe Centres **Bracket Centres** Depth PRODUCT CODE C1-C mm mm mm mm mm mm CL1505 1500 220 130 50 1438 225 CL1507 1500 310 130 50-400 1438 225

400