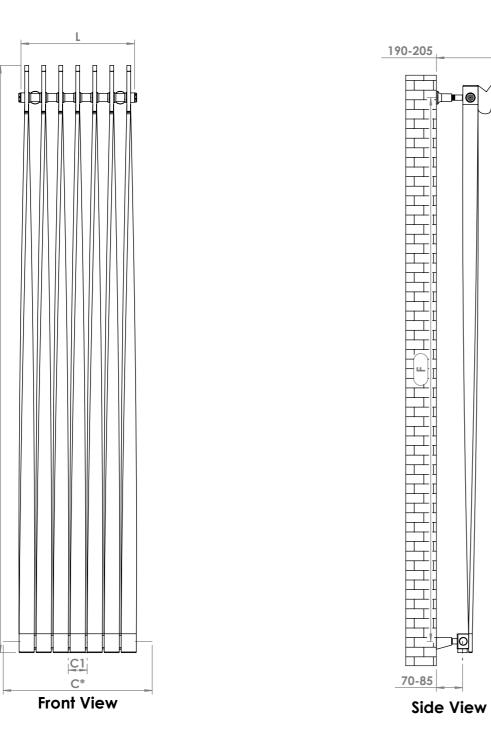

## **Plumbing Position:**

Vertical mount All Dimensions are in mm Max.Working Pressure: 10 Bar Max.Working Temperature: 95° C Inlet / Outlet : 1/2" BSP Fuel: E/H/D

Manufacturing Tolerance: - 5 mm

130

50-490

Height Length Pipe Centres **Bracket Centres** Depth PRODUCT CODE C1-C mm mm mm mm mm mm CL1505 1500 220 130 50 1438 225 CL1507 1500 310 130 50-400 1438 225

400