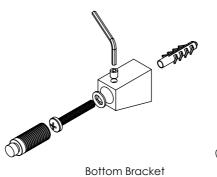

## **CLIPPER**



## **Plumbing Position:**



Vertical mount All Dimensions are in mm Max.Working Pressure: 10 Bar Max.Working Temperature: 95° C Inlet / Outlet : 1/2" BSP Fuel: E/H/D

Manufacturing Tolerance: - 5 mm

130

50-490

C \*: Only available for minumum Five profiles

1500

CL1509

When mounting vertically, please observe that the collector fitted with a flow diverter is mounted at the bottom. This can be verified by visually checking or by referring to the installation diagram

Height Length Pipe Centres **Bracket Centres** Depth PRODUCT CODE C1-C mm mm mm mm mm mm CL1505 1500 220 130 50 1438 225 CL1507 1500 310 130 50-400 1438 225

400







## **Installation Accessories:**











1438