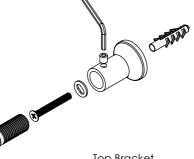

## **CLIPPER**



## **Plumbing Position:**



Vertical mount All Dimensions are in mm Max.Working Pressure: 10 Bar Max.Working Temperature: 95° C Inlet / Outlet : 1/2" BSP Fuel: E/H/D

Manufacturing Tolerance: - 5 mm

130

50-490

C \*: Only available for minumum Five profiles

1500

CL1509

When mounting vertically, please observe that the collector fitted with a flow diverter is mounted at the bottom. This can be verified by visually checking or by referring to the installation diagram

Height Length Pipe Centres **Bracket Centres** Depth PRODUCT CODE C1-C mm mm mm mm mm mm CL1505 1500 220 130 50 1438 225 CL1507 1500 310 130 50-400 1438 225

400







## **Installation Accessories:**











1438