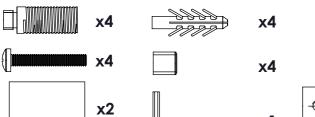

## **CLIPPER**



## **Plumbing Position:**



Vertical mount All Dimensions are in mm Max.Working Pressure: 10 Bar Max.Working Temperature: 95° C Inlet / Outlet : 1/2" BSP Fuel: E/H/D

Manufacturing Tolerance: - 5 mm

130

50-490

C \*: Only available for minumum Five profiles

1500

CL1509

When mounting vertically, please observe that the collector fitted with a flow diverter is mounted at the bottom. This can be verified by visually checking or by referring to the installation diagram

Height Length Pipe Centres **Bracket Centres** Depth PRODUCT CODE C1-C mm mm mm mm mm mm CL1505 1500 220 130 50 1438 225 CL1507 1500 310 130 50-400 1438 225

400







## **Installation Accessories:**











1438