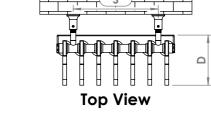

## **Plumbing Position:**

Vertical mount All Dimensions are in mm Max.Working Pressure: 10 Bar Max.Working Temperature: 95° C Inlet / Outlet : 1/2" BSP Fuel: E/H/D

Manufacturing Tolerance: - 5 mm

130

50-490

Height Length Pipe Centres **Bracket Centres** Depth PRODUCT CODE C1-C mm mm mm mm mm mm CL1505 1500 220 130 50 1438 225 CL1507 1500 310 130 50-400 1438 225

400