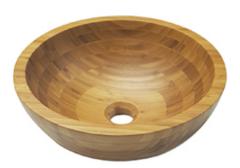

#### BRAND: BAGNODESIGN

ES17 BAMBU ROUND COUNTERTOP WASH BASIN Ø405 TK

#### PRODUCT DATA

| Range           | : | ORIENTAL         |
|-----------------|---|------------------|
| Product code    | : | BDS-BAM-405-TK   |
| Finish/Colour   | : | BAMBOO           |
| Product type    | : | COUNTERTOP BASIN |
| Material        | : | WOOD             |
| Connection Size | : | /4"              |
|                 |   |                  |

#### COUNTERTOP WASH BASIN