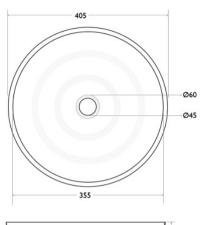

#### BRAND: BAGNODESIGN

ES17 BAMBU ROUND COUNTERTOP WASH BASIN Ø405 TK

### **TECHNICAL INFORMATION**

COUNTERTOP WASH BASIN NO TAP HOLE WITHOUT OVERFLOW RECOMMENDED WASTE BDP-WBB-300-XX FIXING KIT NOT REQUIRED PLEASE NOTE THESE BASINS ARE HANDMADE & HANDFINISHED, THEREFORE MAY HAVE SLIGHT VARIATIONS IN DIMENSIONS