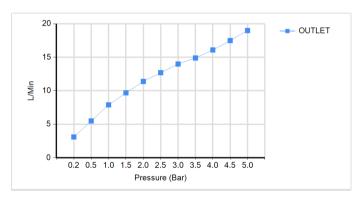

## PRODUCT DATA

Range : X10

Product code : BDM-X10-302S-CP

Finish/Colour : CHROME

Product type : TALL BASIN MIXER

Material : BRASS

Connection Size : 1/2"

Water pressure : 0.2-5 Bar

RMP : 0.5 BAR LP