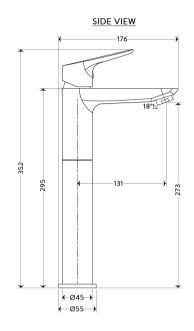

## **TECHNICAL INFORMATION**

MONO TALL SMOOTH BODIED BASIN MIXER

**DECK MOUNTED** 

SINGLE LEVER

WITHOUT WASTE

WITH WATER FLOW AERATOR

2X I/2"NUT X 450MM FLEXI PIPE

DRILL HOLE DIA 30-32 MM