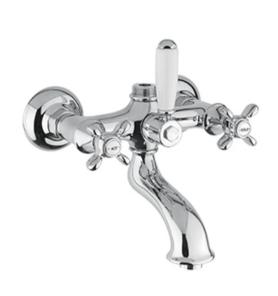

### PRINCESS NV EXPOSED BATH/SHOWER MIXER FOR COLUMN GD

#### PRODUCT DATA

Range : PRINCESS NOUVEAU

Product code : BDM-PRI-327-GD

Finish/Colour : GOLD

Product type : SHOWER COLUMN

Material : BRASS

Connection Size : 1/2"

Water pressure : 0.2-5 Bar

## **TECHNICAL INFORMATION**

EXPOSED SHOWER MIXER

WALL MOUNTED EXPOSED

TWIN HANDLE

WITHOUT RIGID RISER

I/2"- 3/4" X 50MM ECCENTRICS

3/4" MALE OUTLET FOR RIGID RISER

SPOUT WITH WATERFLOW AERATOR