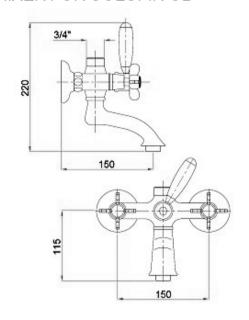

#### PRODUCT DATA

Range : PRINCESS NOUVEAU

Product code : BDM-PRI-327-GD

Finish/Colour : GOLD

Product type : SHOWER COLUMN

Material : BRASS

Connection Size : 1/2"

Water pressure : 0.2-5 Bar

## **TECHNICAL INFORMATION**

EXPOSED SHOWER MIXER

WALL MOUNTED EXPOSED

TWIN HANDLE

WITHOUT RIGID RISER

I/2"- 3/4" X 50MM ECCENTRICS

3/4" MALE OUTLET FOR RIGID RISER

SPOUT WITH WATERFLOW AERATOR