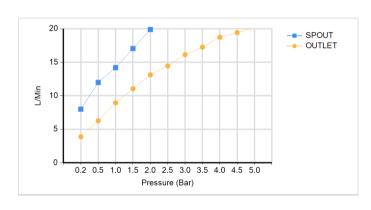

#### PRODUCT DATA

Range : PRINCESS NOUVEAU

Product code : BDM-PRI-327-GD

Finish/Colour : GOLD

Product type : SHOWER COLUMN

Material : BRASS

Connection Size : 1/2"

Water pressure : 0.2-5 Bar

RMP : 0.5 BAR LP