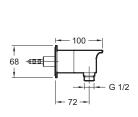

# **Technical drawing**

Product Specification: Thermostatic single-lever wall-mount shower mixer. 9104D. Collection: STANCE. Installation: Wall-mount. Connection: With connectors and wall escutcheons. Safety stop at 38°. Maximum temperature 50°. Non-return valves on supplies. Connectors with wall escutcheons.