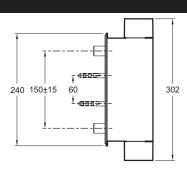

# **Technical drawing**

Product Specification: Thermostatic single-lever wall-mount shower mixer. 9104D. Collection: STANCE. Installation: Wall-mount. Connection: With connectors and wall escutcheons. Safety stop at 38°. Maximum temperature 50°. Non-return valves on supplies. Connectors with wall escutcheons.