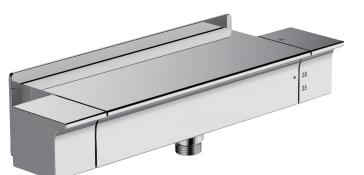

# Thermostatic single-lever wall-mount shower mixer

9104D

**Collection: STANCE** 

# **Technical drawing**

Product Specification: Thermostatic single-lever wall-mount shower mixer. 9104D. Collection: STANCE. Installation: Wall-mount. Connection: With connectors and wall escutcheons. Safety stop at 38°. Maximum temperature 50°. Non-return valves on supplies. Connectors with wall escutcheons.