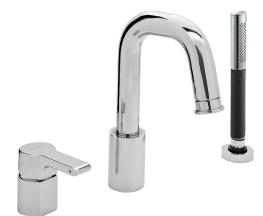

## Single-lever 3-hole deck-mount mixer for bath fringe including hand shower

10873D

**Collection:** SINGULIER

Finish\*:

CP - Polished Chrome

## **Features**

- Weight: 5 kg
- Flow rate: 21 I/min
- Mechanism: Ceramic disc cartridge with temperature and flow limiter
- Temperature limiter ring
- · Anti-scale aerator
- Tall flow spout
- Concealed metal hose

- Installation: Deck-mount
- Flow rate: 21 I/min
- The Singulier range combine elegant. sensuous lines with graceful curves that come together delicately to create a serene. understated look and tranquil sensibility.
- · Sensitive flow control
- Discreet automatic diverter at end of spout
- · Anti-scale single spray handshower