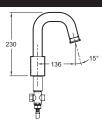

## **Technical drawing**

Product Specification: Single-lever 3-hole deck-mount mixer for bath fringe including hand shower. 10873D. Collection: SINGULIER. Weight: 5 kg. Installation: Deck-mount. Flow rate: 21 l/min. Flow rate: 21 l/min. Mechanism: Ceramic disc cartridge with temperature and flow limiter. The Singulier range combine elegant. sensuous lines with graceful curves that come together delicately to create a serene. understated look and tranquil sensibility.. Temperature limiter ring. Sensitive flow control. Anti-scale aerator. Discreet automatic diverter at end of spout. Tall flow spout. Anti-scale single spray handshower. Concealed metal hose.