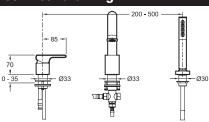

## **Technical drawing**

Product Specification: Single-lever 3-hole deck-mount mixer for bath fringe including hand shower. 10873D. Collection: SINGULIER. Weight: 5 kg. Installation: Deck-mount. Flow rate: 21 l/min. Flow rate: 21 l/min. Mechanism: Ceramic disc cartridge with temperature and flow limiter. The Singulier range combine elegant. sensuous lines with graceful curves that come together delicately to create a serene. understated look and tranquil sensibility.. Temperature limiter ring. Sensitive flow control. Anti-scale aerator. Discreet automatic diverter at end of spout. Tall flow spout. Anti-scale single spray handshower. Concealed metal hose.