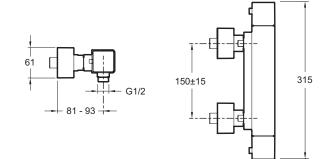

## **Technical drawing**

Product Specification: Thermostatic single-lever wall-mount shower mixer. 9096D. Collection: STRAYT. Installation: Wall-mount. Connection: With connectors and wall escutcheons. Safety stop at 37°. Non-return valves on supplies. Connectors with wall escutcheons.