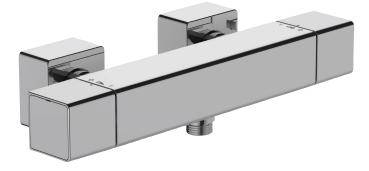

## Thermostatic single-lever wall-mount shower mixer

9096D

Collection: STRAYT

Finish\*:

CP - Polished Chrome

Main features:

## Features

- Installation: Wall-mount
- Safety stop at 37°
- Connectors with wall escutcheons

- Connection: With connectors and wall escutcheons
- Non-return valves on supplies