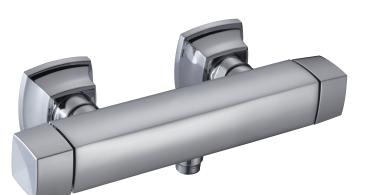

## 2-handle wall-mount shower mixer

16297D-9

**Collection:** MARGAUX

## Finish\*:

CP - Polished Chrome

## **Features**

• Weight: 3.4 kg

• Flow rate: 20 I/min

• Margaux offers a unique blend of traditional design elements and modern fluidity to complement eclectic design interiors with refreshed sophistication