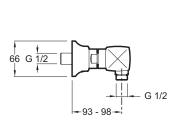

• Installation: Wall-mount

 $\bullet$  Hole configuration: 150  $\pm$  15 mm

## **Technical drawing**

Product Specification: 2-handle wall-mount shower mixer. 16297D-9. Collection: MARGAUX. Weight: 3.4 kg. Installation: Wall-mount. Flow rate: 20 l/min. Hole configuration:  $150 \pm 15 \text{ mm}$ . Margaux offers a unique blend of traditional design elements and modern fluidity to complement eclectic design interiors with refreshed sophistication.