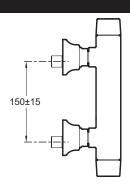

• Installation: Wall-mount

 $\bullet$  Hole configuration: 150  $\pm$  15 mm

## **Technical drawing**

Product Specification: 2-handle wall-mount shower mixer. 16297D-9. Collection: MARGAUX. Weight: 3.4 kg. Installation: Wall-mount. Flow rate: 20 l/min. Hole configuration:  $150 \pm 15 \text{ mm}$ . Margaux offers a unique blend of traditional design elements and modern fluidity to complement eclectic design interiors with refreshed sophistication.