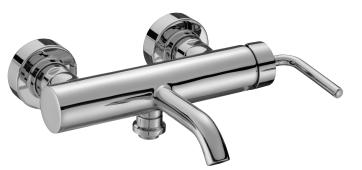

# Single-lever wall-mount bath/shower mixer

14589D-4A

**Collection: PURISTIC** 

### **Features**

• Weight: 3.5 kg

• Flow rate: 23 I/mn

- Mechanism: Ceramic disc cartridge with temperature limiter
- Puristic brassware combines the strength of simple. architectural forms with sensual lines and careful detailing
- · Discreetly-located diverter on shower hose outlet
- Non-return valve on shower outlet

- Installation: Wall-mount
- Connection: With connectors and wall escutcheons
- Hole configuration: 150 ± 15 mm
- · Elements of relaxed minimalism are honest interpretations of classic modernity
- Temperature limiter ring
- · Anti-scale aerator