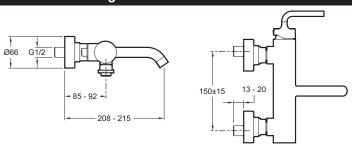

# **Technical drawing**

Product Specification: Single-lever wall-mount bath/shower mixer. 14589D-4A. Collection: PURISTIC. Weight: 3.5 kg. Installation: Wall-mount. Flow rate: 23 I/mn. Connection: With connectors and wall escutcheons. Mechanism: Ceramic disc cartridge with temperature limiter. Hole configuration: 150 ± 15 mm. Puristic brassware combines the strength of simple. architectural forms with sensual lines and careful detailing. Elements of relaxed minimalism are honest interpretations of classic modernity. Discreetly-located diverter on shower hose outlet. Temperature limiter ring. Non-return valve on shower outlet. Anti-scale aerator.