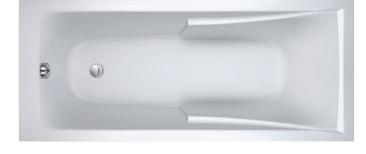

# Bath 170 cm, 170 x 70 cm

# 60902

#### Collection: CORVETTE 3

Finish\*:

00 - White

Main features:

#### **Features**

- Dimensions: 170 x 70
- Material: Acrylic
- Volume: 150
- Shape: Rectangular
- Comfortable. integral raised headrest.
- Easy-to-install. adjustable feet thanks to patented Quick Clip system.

### **Required products**

• 70174K: Standard waste

- Weight: 24 kg
- Installation: Built-in
- Shape: Rectangular
- A benchmark in comfort.
- Handgrips and integral armrests.
- Tap deck and waste at foot end.

Product Specification: Bath 170 cm, 170 x 70 cm. 60902. Collection: CORVETTE 3. Dimensions: 170 x 70. Weight: 24 kg. Material: Acrylic. Installation: Built-in. Volume: 150. Shape: Rectangular. Shape: Rectangular. A benchmark in comfort.. Comfortable. integral raised headrest.. Handgrips and integral armrests.. Easy-to-install. adjustable feet thanks to patented Quick Clip system.. Tap deck and waste at foot end..