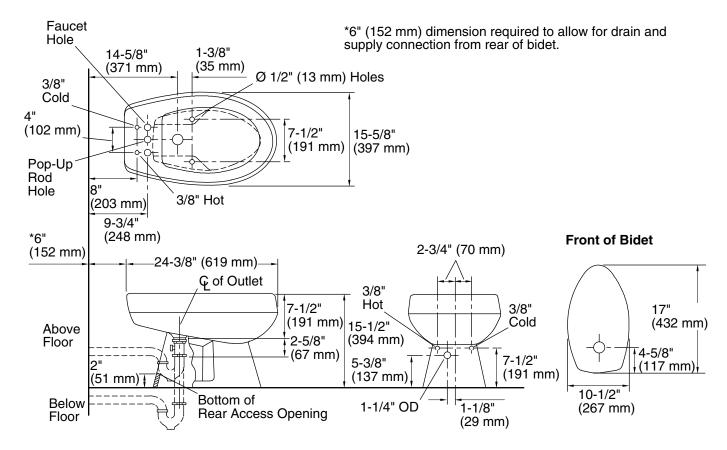

### **Technical Information**

| Fixture:        |                   |
|-----------------|-------------------|
| Configuration   | Faucet deck       |
| Drain hole      | Ø 1-3/4" (44 mm)  |
| Faucet hole     | Ø 1-3/16" (30 mm) |
| Pop-up rod hole | Ø 1-3/16" (30 mm) |

| Included components:       |       |
|----------------------------|-------|
| Floor screws and cap bolts | 52049 |

### **Installation Notes**

Install this product according to the installation guide. Install trap in drain line below floor.

**Product Diagram** 