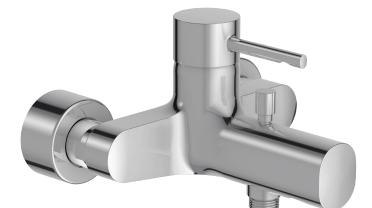

## Single-lever wall-mount bath/shower mixer

45532D

Collection: CÜFF Finish\*:

Main features:

## Features

- Weight: 2.6 kg
- Normes: ACS (Certificate of Sanitary Compliance):10 ACC LY 004
- Connection: With connectors and wall escutcheons
- Hole configuration: 150  $\pm$  15 mm
- Connectors with wall escutcheons
- Automatic diverter

- Installation: Wall-mount
- Flow rate: 24 I/min
- Mechanism: Ceramic disc cartridge
- Non-return valve on shower outlet
- Ceramix disc cartridge