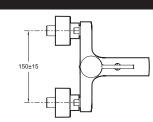

## Features

- Weight: 2.6 kg
- Normes: ACS (Certificate of Sanitary Compliance):10 ACC LY 004
- Connection: With connectors and wall escutcheons
- Hole configuration: 150  $\pm$  15 mm
- Connectors with wall escutcheons
- Automatic diverter

## **Technical drawing**

Product Specification: Single-lever wall-mount bath/shower mixer. 45532D. Collection: CÜFF. Weight: 2.6 kg. Installation: Wall-mount. Normes: ACS (Certificate of Sanitary Compliance):10 ACC LY 004. Flow rate: 24 l/min. Connection: With connectors and wall escutcheons. Mechanism: Ceramic disc cartridge. Hole configuration: 150 ± 15 mm. Non-return valve on shower outlet. Connectors with wall escutcheons. Ceramix disc cartridge. Automatic diverter.

- Installation: Wall-mount
- Flow rate: 24 I/min
- Mechanism: Ceramic disc cartridge
- Non-return valve on shower outlet
- Ceramix disc cartridge