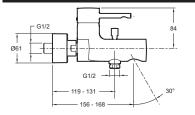

## **Technical drawing**

Product Specification: Single-lever wall-mount bath/shower mixer. 45532D. Collection: CÜFF. Weight: 2.6 kg. Installation: Wall-mount. Normes: ACS (Certificate of Sanitary Compliance):10 ACC LY 004. Flow rate: 24 l/min. Connection: With connectors and wall escutcheons. Mechanism: Ceramic disc cartridge. Hole configuration: 150 ± 15 mm. Non-return valve on shower outlet. Connectors with wall escutcheons. Ceramix disc cartridge. Automatic diverter.