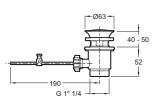

- Installation: 1 hole
- Flow rate: 5 l/mn
- Flow rate: 5 l/mn
- Connection: With supply hoses
- Side lift rod
- Waste
- Finger imprint on handle for better grip
- 5-year guarantee