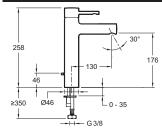

## **Technical drawing**

Product Specification: Tall single-lever washbasin mixer. 37303D. Collection: CÜFF. Weight: 2.2 kg. Installation: 1 hole. Normes: ACS (Certificate of Sanitary Compliance): 10 ACC LY 104. Flow rate: 5 l/mn. Faucet drilling: 1 faucet hole. Flow rate: 5 l/mn. Height under spout: 258 mm. Connection: With supply hoses. Mechanism: Ceramic disc cartridge. Side lift rod. No base plate for easier cleaning. Waste. Rotating anti-scale aerator. Finger imprint on handle for better grip. Height under aerator: 176 mm. 5-year guarantee.