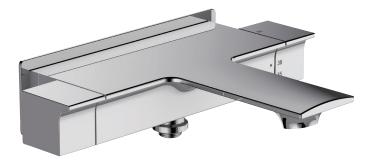

STANCE

**Thermostatic single-lever** 

9103D

| Collection: STANCE      |
|-------------------------|
| Finish*:                |
|                         |
| CP - Polished<br>Chrome |
| Main features:          |

## Features

- Installation: Wall-mount
- Safety stop at 38°
- Non-return valves on supplies
- Diverter built into flow handle

## **Technical drawing**

- Connection: With connectors and wall escutcheons
- Maximum temperature 50°
- Connectors with wall escutcheons
- Anti-scale aerator

Product Specification: Thermostatic single-lever. 9103D. Collection: STANCE. Installation: Wall-mount. Connection: With connectors and wall escutcheons. Safety stop at 38°. Maximum temperature 50°. Non-return valves on supplies. Connectors with wall escutcheons. Diverter built into flow handle. Anti-scale aerator.