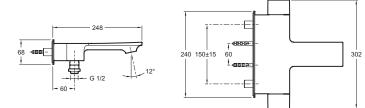

## **Technical drawing**

- Connection: With connectors and wall escutcheons
- Maximum temperature 50°
- Connectors with wall escutcheons
- Anti-scale aerator

Product Specification: Thermostatic single-lever. 9103D. Collection: STANCE. Installation: Wall-mount. Connection: With connectors and wall escutcheons. Safety stop at 38°. Maximum temperature 50°. Non-return valves on supplies. Connectors with wall escutcheons. Diverter built into flow handle. Anti-scale aerator.